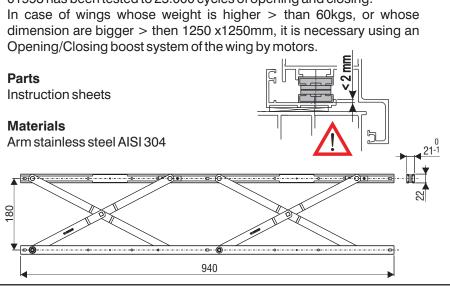

Particularly strong and durable, the arm is made entirely from anticorrosion AlSI304 stainless steel. Sash opening can also be frictioned by means of the special screws on the sliding guides.

The article is suitable for application on profiles with sash/frame distance of 20÷21mm.

Length = 470 mm
Thickness = 20 mm
Enclosure width = 22 mm
Max. opening = 180mm

According to the wing dimension and weigth, it is possible matching the item 01993 to the single Arm item 01992, as indicated on chart. The item 01993 has been tested to 25.000 cycles of opening and closing.