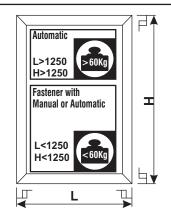

Length = 470 mm
Thickness = 20 mm
Enclosure width = 22 mm
Max. opening = 180mm

According to the wing dimension and weigth, it is possible matching the item 01993 to the single Arm item 01992, as indicated on chart. The item 01993 has been tested to 25.000 cycles of opening and closing.