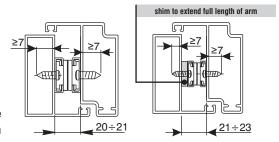

Particularly strong and durable, the arm is made entirely from anticorrosion AlSI304 stainless steel. Sash opening can also be frictioned by means of the special screws on the sliding guides.

The article is suitable for application on profiles with sash/frame distance of 20÷21mm.