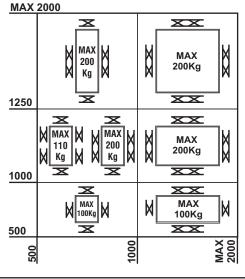

Length = 470 mm
Thickness = 20 mm
Enclosure width = 22 mm
Max. opening = 180mm

According to the wing dimension and weigth, it is possible matching the item 01993 to the single Arm item 01992, as indicated on chart. The item 01993 has been tested to 25.000 cycles of opening and closing.