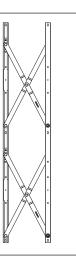

### **Technical Features**

The Dual Parallel Arm item 01993 is an arm which allows to open forward the outside the wing in parallel to the frame. It always needs to apply one arm for each wing side (total 4 pcs = 2 pairs).

Particularly strong and durable, the arm is made entirely from anticorrosion AlSI304 stainless steel. Sash opening can also be frictioned by means of the special screws on the sliding guides.

The article is suitable for application on profiles with sash/frame distance of 20÷21mm.